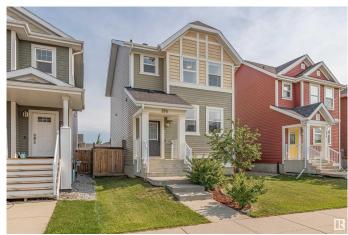

## \$410,000

3 Bedroom, 2.50 Bathroom, 1,346 sqft Single Family on 0.00 Acres

Southfork, Leduc, AB

This lovely 3 bedroom, 1350sq ft 2 storey home is in mint condition. Located on a quiet street, just steps away from parks and trails. The main floor features updated vinyl plank flooring, a peninsula style kitchen with ample cabinetry and breakfast bar. The entry foyer leads up to a spacious living and dining area. Upstairs there are 3 nice sized bedrooms with the primary having a 4pce ensuite bathroom. The basement is unfinished, but the utility area is tucked off to one side. The backyard has a nice sized deck & is fenced on 2 sides, with a parking area off the lane.

# **Amenities**

Amenities Off Street Parking, On Street Parking, Air Conditioner, Deck, No.

**Smoking Home** 

Parking No Garage, See Remarks