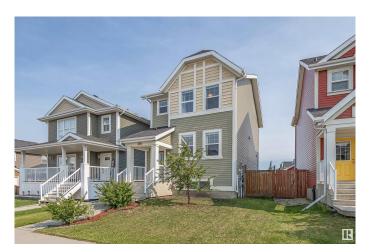

## \$410,000

3 Bedroom, 2.50 Bathroom, 1,346 sqft Single Family on 0.00 Acres

Southfork, Leduc, AB

This lovely 3 bedroom, 1350sq ft 2 storey home is in mint condition. Located on a quiet street, just steps away from parks and trails. The main floor features updated vinyl plank flooring, a peninsula style kitchen with ample cabinetry and breakfast bar. The entry foyer leads up to a spacious living and dining area. Upstairs there are 3 nice sized bedrooms with the primary having a 4pce ensuite bathroom. The basement is unfinished, but the utility area is tucked off to one side. The backyard has a nice sized deck & is fenced on 2 sides, with a parking area off the lane.

#### **Exterior**

Exterior Wood, Vinyl

Exterior Features Back Lane, Landscaped, Partially Fenced

Roof Asphalt Shingles

Construction Wood, Vinyl

Foundation Concrete Perimeter