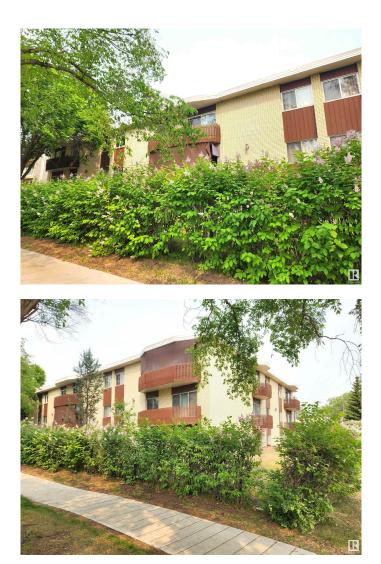

## \$99,900

2 Bedroom, 1.00 Bathroom, 970 sqft Condo / Townhouse on 0.00 Acres

Eastwood, Edmonton, AB

Located on a quiet, tree-lined street away from main roads, this spacious top-floor corner unit offers comfort and convenience. Featuring a west-facing balcony, the unit is filled with natural light. The layout includes a generous living room with fireplace, dining area, and kitchen on one side, while the two large bedrooms, full bathroom, and in-suite laundry are situated on the other. Ample storage is available within the unit, along with an additional private storage space just across the hall. Enjoy easy access to groceries, restaurants, public transit, and all other essential amenities.

Built in 1969

| Status                 | Active                                                                        |  |
|------------------------|-------------------------------------------------------------------------------|--|
| Community Information  |                                                                               |  |
| Address                | 305 11907 81 Street                                                           |  |
| Area                   | Edmonton                                                                      |  |
| Subdivision            | Eastwood                                                                      |  |
| City                   | Edmonton                                                                      |  |
| County                 | ALBERTA                                                                       |  |
| Province               | AB                                                                            |  |
| Postal Code            | T5B 2S7                                                                       |  |
| Amenities              |                                                                               |  |
| Amenities              | See Remarks                                                                   |  |
| Parking                | Stall                                                                         |  |
| Interior               |                                                                               |  |
| Appliances             | Dryer, Oven-Microwave, Refrigerator, Stove-Electric, Washer, Window Coverings |  |
| Heating                | Baseboard, Hot Water, Natural Gas                                             |  |
| Fireplace              | Yes                                                                           |  |
| Fireplaces             | Brick Facing                                                                  |  |
| # of Stories           | 3                                                                             |  |
| Stories                | 1                                                                             |  |
| Has Basement           | Yes                                                                           |  |
| Basement               | None, No Basement                                                             |  |
| Exterior               |                                                                               |  |
| Exterior               | Wood, Brick, Stucco                                                           |  |
| Exterior Features      | Back Lane, Playground Nearby, Public Transportation, Schools, Shopping Nearby |  |
| Roof                   | Asphalt Shingles                                                              |  |
| Construction           | Wood, Brick, Stucco                                                           |  |
| Foundation             | Concrete Perimeter                                                            |  |
| Additional Information |                                                                               |  |
| Date Listed            | June 5th, 2025                                                                |  |