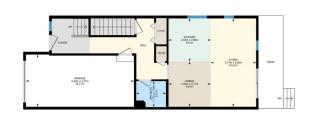

11-451 Hyndman Cres NW, Edmonton, AB

Main Floor Educator Area 53 32 m²

Interior Area 48.15 m²

Stories 2

Has Basement Yes

Basement Full, Partially Finished