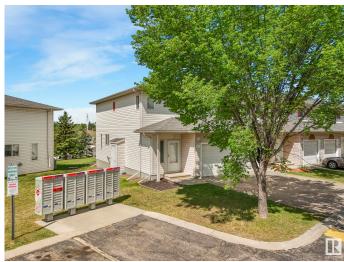

## \$279,900

2 Bedroom, 2.50 Bathroom, 1,255 sqft Condo / Townhouse on 0.00 Acres

Canon Ridge, Edmonton, AB

Beautiful end-unit townhouse for sale in Canon Ridge, Edmonton. Backing onto greenspace, this 2-storey home offers 2 spacious primary bedrooms, 2.5 baths, a partially finished basement, and an attached garage. Upgrades include water-resistant laminate, newer paint, appliances, smart switches, and blinds. Enjoy a northwest-facing maintenance-free deck and access to the River Valley trail system, Hermitage Park, schools, shopping, and major routes like Yellowhead and Henday.

### **Exterior**

Exterior Wood, Vinyl

Exterior Features Fenced, Landscaped, Park/Reserve, Playground Nearby, Public

Transportation, Schools, Shopping Nearby

Roof Asphalt Shingles

Construction Wood, Vinyl

Foundation Concrete Perimeter