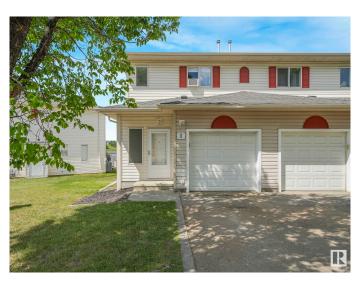

## \$279,900

2 Bedroom, 2.50 Bathroom, 1,255 sqft Condo / Townhouse on 0.00 Acres

Canon Ridge, Edmonton, AB

Beautiful end-unit townhouse for sale in Canon Ridge, Edmonton. Backing onto greenspace, this 2-storey home offers 2 spacious primary bedrooms, 2.5 baths, a partially finished basement, and an attached garage. Upgrades include water-resistant laminate, newer paint, appliances, smart switches, and blinds. Enjoy a northwest-facing maintenance-free deck and access to the River Valley trail system, Hermitage Park, schools, shopping, and major routes like Yellowhead and Henday.

### **Exterior**

Exterior Wood, Vinyl

Exterior Features Fenced, Landscaped, Park/Reserve, Playground Nearby, Public

Transportation, Schools, Shopping Nearby

Roof Asphalt Shingles

Construction Wood, Vinyl

Foundation Concrete Perimeter