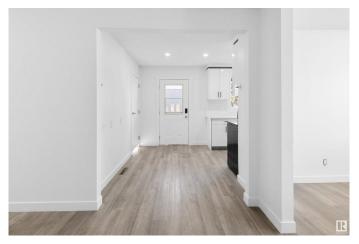

### \$425,000

5 Bedroom, 2.00 Bathroom, 1,005 sqft Single Family on 0.00 Acres

Rosslyn, Edmonton, AB

Beautifully renovated top to bottom bungalow with a fully permitted legal suite and separate side entrance. This move-in-ready home in the sought after area of ROSSLYN features brand-new appliances, modern flooring, fresh paint, and a stylish kitchen with granite countertops. The main level offers a kichen with nook, living room, dining room, 3 bedrooms and 1 full bathroom, flooded with natural light and updated with a contemporary touch. The bright basement suite includes 2 bedrooms, a full kitchen, and a spacious rec areaâ€"ideal for rental income or extended family. 2 new furnaces and new hot water tanks make it fully self contained. Located close to schools, parks, shopping, and transit, this home is perfect for families or investors looking for value and flexibility. Don't miss outâ€"this one won't last l

## Interior

Appliances Hood Fan, Stacked Washer/Dryer, Window Coverings,

Refrigerators-Two, Stoves-Two, Dishwasher-Two

Heating Forced Air-1, Natural Gas

Stories 2 Has Suite Y

Has Suite Yes
Has Basement Yes