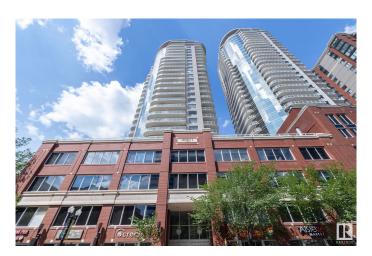

# \$319,900 - 2701 10136 104 Street, Edmonton

MLS® #E4440107

#### \$319,900

2 Bedroom, 2.00 Bathroom, 1,089 sqft Condo / Townhouse on 0.00 Acres

Downtown (Edmonton), Edmonton, AB

AMAZING PRICE! BIGGER SQFT UNIT WITH AMAZING VIEWS! 2BED/ 2BATH/ 2PARKING (TANDEM STALL) Perched on the 27th floor, this spacious 1089 sq ft condo offers breathtaking views of Rogers Place and West Edmonton. Featuring one of the largest floor plans in the building, this clean and bright unit boasts a white kitchen with stainless steel appliances, wood floors throughout with neutral finishings, an open concept living space, and a generous primary suite with ensuite. Enjoy sunsets from your expansive windows and the unbeatable convenience of a tandem parking stall for two vehicles. Priced to sellâ€"this is the best value in the building! Don't miss your chance to own a sky-high gem in the heart of downtown.