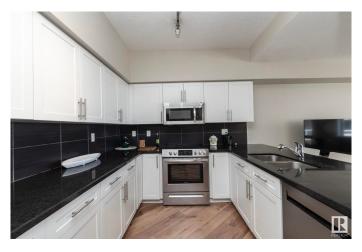

#### \$319,900

2 Bedroom, 2.00 Bathroom, 1,089 sqft Condo / Townhouse on 0.00 Acres

Downtown (Edmonton), Edmonton, AB

AMAZING PRICE! BIGGER SQFT UNIT WITH AMAZING VIEWS! 2BED/ 2BATH/ 2PARKING (TANDEM STALL) Perched on the 27th floor, this spacious 1089 sq ft condo offers breathtaking views of Rogers Place and West Edmonton. Featuring one of the largest floor plans in the building, this clean and bright unit boasts a white kitchen with stainless steel appliances, wood floors throughout with neutral finishings, an open concept living space, and a generous primary suite with ensuite. Enjoy sunsets from your expansive windows and the unbeatable convenience of a tandem parking stall for two vehicles. Priced to sellâ€"this is the best value in the building! Don't miss your chance to own a sky-high gem in the heart of downtown.

### Interior

Interior Features ensuite bathroom

Appliances Dishwasher-Built-In, Dryer, Microwave Hood Fan, Refrigerator,

Stove-Electric, Washer

Heating Baseboard, Hot Water, Natural Gas