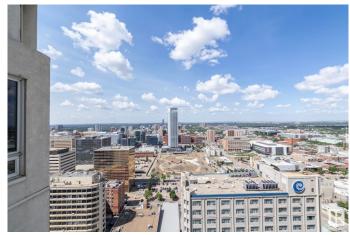

#### \$319,900

2 Bedroom, 2.00 Bathroom, 1,089 sqft Condo / Townhouse on 0.00 Acres

Downtown (Edmonton), Edmonton, AB

AMAZING PRICE! BIGGER SQFT UNIT WITH AMAZING VIEWS! 2BED/ 2BATH/ 2PARKING (TANDEM STALL) Perched on the 27th floor, this spacious 1089 sq ft condo offers breathtaking views of Rogers Place and West Edmonton. Featuring one of the largest floor plans in the building, this clean and bright unit boasts a white kitchen with stainless steel appliances, wood floors throughout with neutral finishings, an open concept living space, and a generous primary suite with ensuite. Enjoy sunsets from your expansive windows and the unbeatable convenience of a tandem parking stall for two vehicles. Priced to sellâ€"this is the best value in the building! Don't miss your chance to own a sky-high gem in the heart of downtown.