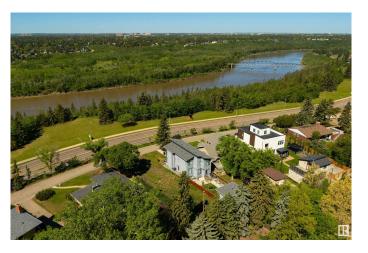

#### \$688,800

0 Bedroom, 0.00 Bathroom, Single Family on 0.00 Acres

Windsor Park (Edmonton), Edmonton, AB

Saskatchewan Drive lot for sale. Please price-compare: 625 sq.m., 6726 sq.ft., 50-foot front, 38-foot lane way access. Build a 38 ft. wide 3-storey home and a triple garage. Best Southwest sunset view on Saskatchewan Drive. Because you are directly across from "Irene's Lookout" you see the whole River Valley from your new second and third floors. Serviced lot is cleared and flat - no demolition required.