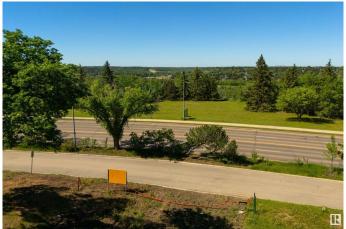

#### \$688,800

0 Bedroom, 0.00 Bathroom, Single Family on 0.00 Acres

Windsor Park (Edmonton), Edmonton, AB

Saskatchewan Drive lot for sale. Please price-compare: 625 sq.m., 6726 sq.ft., 50-foot front, 38-foot lane way access. Build a 38 ft. wide 3-storey home and a triple garage. Best Southwest sunset view on Saskatchewan Drive. Because you are directly across from "Irene's Lookout" you see the whole River Valley from your new second and third floors. Serviced lot is cleared and flat - no demolition required.