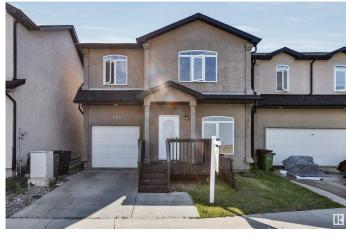

## \$339,900

3 Bedroom, 2.50 Bathroom, 1,378 sqft Condo / Townhouse on 0.00 Acres

Casselman, Edmonton, AB

The DETACHED 2 Story free standing townhome complete with an Attached Garage. It's in a Great location, close to shopping, LRT Station, bus stop, hospital and other amenities. The open concept main floor has Gleaming Hardwood floors in Living room and Dining room area that's open into to kitchen, which features dark maple cabinets, solid ceramic flooring and New black appliances. There's a main floor half bath beside attached garage entrance. Upstairs there are 3 large sized bedrooms, the Master bedroom having a 4 piece en-suite bathroom and a Large walk-in closet. The homes shows great. Good price for this home with an Attached garage.