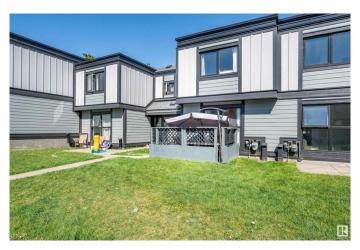

## \$167,500

3 Bedroom, 1.50 Bathroom, 1,110 sqft Condo / Townhouse on 0.00 Acres

Rundle Heights, Edmonton, AB

This updated 3-bedroom, 1.5-bath townhouse in Rundle Heights is move-in ready with a fresh coat of paint throughout, new subfloors and flooring in the bathrooms, new trim on the main floor, and a modern kitchen backsplash with a cozy breakfast nook. The home includes all major appliances: refrigerator, oven, microwave, dishwasher, washer, and dryer. It also features newer doors and windows(2024), a building envelope update(2024), and the shingles replaced eight years ago. The basement is unfinished, perfect for storage, hobbies, workout space or any future plans. There's also plenty of storage with basement shelves and added closet shelving. Terrific neighbours, and conveniently located close to parks, trails, schools, and shopping.

#### **Exterior**

Exterior Wood, Vinyl

Exterior Features Landscaped, Park/Reserve, Playground Nearby, Public Transportation,

Schools, Shopping Nearby

Roof Asphalt Shingles

Construction Wood, Vinyl

Foundation Concrete Perimeter