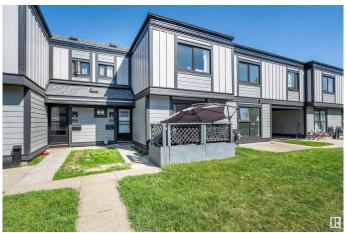

## \$167,500

3 Bedroom, 1.50 Bathroom, 1,110 sqft Condo / Townhouse on 0.00 Acres

Rundle Heights, Edmonton, AB

This updated 3-bedroom, 1.5-bath townhouse in Rundle Heights is move-in ready with a fresh coat of paint throughout, new subfloors and flooring in the bathrooms, new trim on the main floor, and a modern kitchen backsplash with a cozy breakfast nook. The home includes all major appliances: refrigerator, oven, microwave, dishwasher, washer, and dryer. It also features newer doors and windows(2024), a building envelope update(2024), and the shingles replaced eight years ago. The basement is unfinished, perfect for storage, hobbies, workout space or any future plans. There's also plenty of storage with basement shelves and added closet shelving. Terrific neighbours, and conveniently located close to parks, trails, schools, and shopping.

#### **Exterior**

Exterior Wood, Vinyl

Exterior Features Landscaped, Park/Reserve, Playground Nearby, Public Transportation,

Schools, Shopping Nearby

Roof Asphalt Shingles

Construction Wood, Vinyl

Foundation Concrete Perimeter