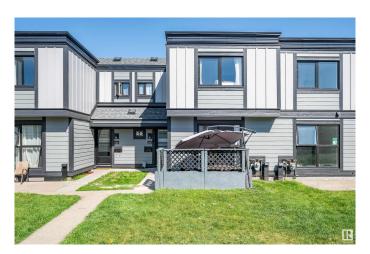

## \$167,500

3 Bedroom, 1.50 Bathroom, 1,110 sqft Condo / Townhouse on 0.00 Acres

Rundle Heights, Edmonton, AB

This updated 3-bedroom, 1.5-bath townhouse in Rundle Heights is move-in ready with a fresh coat of paint throughout, new subfloors and flooring in the bathrooms, new trim on the main floor, and a modern kitchen backsplash with a cozy breakfast nook. The home includes all major appliances: refrigerator, oven, microwave, dishwasher, washer, and dryer. It also features newer doors and windows(2024), a building envelope update(2024), and the shingles replaced eight years ago. The basement is unfinished, perfect for storage, hobbies, workout space or any future plans. There's also plenty of storage with basement shelves and added closet shelving. Terrific neighbours, and conveniently located close to parks, trails, schools, and shopping.

#### **Exterior**

Exterior Wood, Vinyl

Exterior Features Landscaped, Park/Reserve, Playground Nearby, Public Transportation,

Schools, Shopping Nearby

Roof Asphalt Shingles

Construction Wood, Vinyl

Foundation Concrete Perimeter