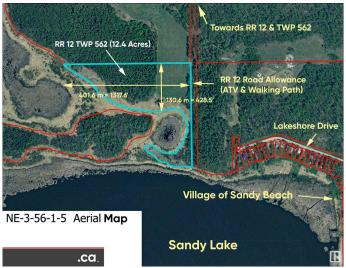

## \$499,800

0 Bedroom, 0.00 Bathroom, Rural on 12.40 Acres

Sandy Beach, Rural Lac Ste. Anne County, AB

ENJOY NATURE, PRIVACY, RECREATION, & RELAXATION only 40 MINUTES DRIVE from DOWNTOWN ST. ALBERT!! An incredible development opportunity: 12.4 Acre pastured and treed 'Cape Cod' shaped SOUTH-FACING LAKEFRONT PARCEL on Sandy Beach / Sandy Lake at only \$40.3K per Acre! Current access via all-terrain vehicle / walking trail (or by boat) adjacent to RR 12 road allowance -- awaits your future design, development, & service utility connections. Country Residential Ranch (CRR) zoning permits country residence; ranch; farming; garage; home-based businesses; gardening; garden suite: & recreational vehicles while offering wide myriad of discretionary uses (as per County of Lac Ste Anne) with very reasonable property taxes. Convenient access to Sandy Beach, Sandy Lake, Sunrise Beach, Onoway, Noyes Crossing, Calahoo, Alexander First Nation Reserve, Riviere Qui Barre, Villeneuve Airport, Morinville, Cardiff, Namao, Sturgeon County, St. Albert, & Edmonton / Anthony Henday Drive. \* Featured in Canada-Wide HAVEN Magazine!!

## **Community Information**

Address Rr 12 Twp 562

Area Rural Lac Ste. Anne County

Subdivision Sandy Beach

City Rural Lac Ste. Anne County

County ALBERTA

Province AB

Postal Code T0E 1V0

### **Exterior**

Exterior Features Backs Onto Lake, Backs Onto Park/Trees, Beach Access, Boating, No

Back Lane, No Through Road, Not Fenced, Not Landscaped, Private Setting, Recreation Use, Rolling Land, Subdividable Lot, Treed Lot,