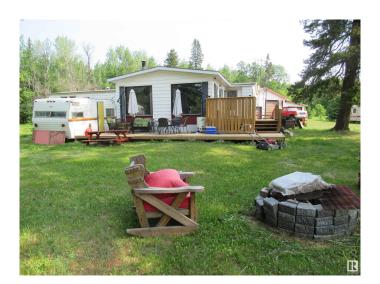

### \$309,900

3 Bedroom, 2.00 Bathroom, 1,761 sqft Rural on 5.83 Acres

Mulhurst Bay, Rural Wetaskiwin County, AB

A rare find. Almost 6 acres next to Cameron Highlands but not part of the subdivision. Across from the Pigeon Lake Golf Course, this acreage is very private with numerous large trees. There is a large quonset for all your storage needs, an oversize double detached garage, newer front deck and plenty of yard space to have a garden. Inside there are 3 bedrooms plus a cozy den with fireplace, 2 full bathrooms, living room, dining room and kitchen. The home needs some updating, but with a bit of work, this property could be just what you've been searching for. A short walk to the north side of the lake, boat launch, playground and the store.

**Amenities** 

Features Deck, Fire Pit

Interior

Interior Features ensuite bathroom

Heating Forced Air-1, Propane

Stories 1

Has Basement Yes

Basement None, No Basement

**Exterior** 

Exterior Features Boating, Golf Nearby, Playground Nearby, Schools, Shopping Nearby,

Treed Lot

Foundation Concrete Perimeter