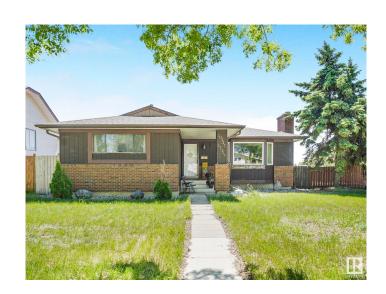

## \$375,000

3 Bedroom, 2.50 Bathroom, 1,222 sqft Single Family on 0.00 Acres

Baturyn, Edmonton, AB

This great home sits on a huge corner lot and offers a traditional bungalow layout with big front living room boasting a cozy fireplace and large windows to the front yard. Kitchen with nook area, dining area and separate entrance to the basement. Main floor offers primary bedroom with 2 piece ensuite and 2 more good sized bedrooms, full 4 piece bath. The basement is finished with large rec room, den and large laundry area and mechanical with lots of room for storage. Space for future garage or use the current parking area for up to 4 vehicles. Large yard for a garden and lawn space for kids! Great family friendly neighbourhood close to shopping, schools and parks.