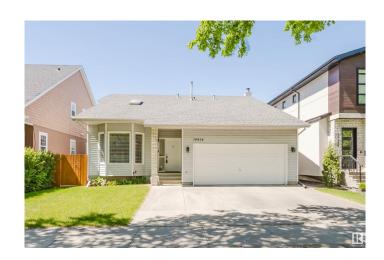

#### \$869,000

3 Bedroom, 3.50 Bathroom, 2,045 sqft Single Family on 0.00 Acres

Glenora, Edmonton, AB

This custom built, 1987, 2045ft2 2-storey house in Glenora features 3+1 bedrooms, 4 bathrooms and a large living room and family room. Situated on a 50' x 140' lot with an attached front drive garage (very uncommon in Glenora), you'll get a west facing deck and large back yard with ample space to do as you wish. Perhaps you would like to have an extra large garden or even a garden suite! And here is an upstairs office that could easily be converted to a 4th bedroom by adding a wall. One of the best built houses in the neighbourhood, it is in excellent condition and has space for a large family.