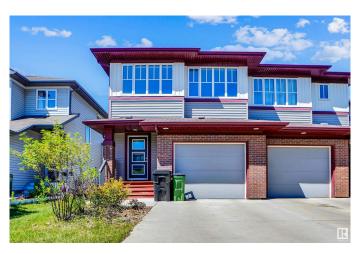

# \$474,900 - 2248 Casey Crescent, Edmonton

MLS® #E4439545

### \$474,900

3 Bedroom, 2.50 Bathroom, 1,489 sqft Single Family on 0.00 Acres

Cavanagh, Edmonton, AB

Beautiful 1488 Sq Ft Half Duplex in Cavanagh â€" Must See! Built by Pacesetter Homes, this well-maintained half duplex features 3 spacious bedrooms, a versatile bonus room, 2.5 bathrooms, and a single attached garage. The main floor offers a warm family room and a modern kitchen with quality finishes. Enjoy hardwood, tile, and carpet flooring throughout. The home is fully landscaped and move-in ready. Located in the desirable Cavanagh community, it's close to shopping, schools, parks, and the Amazon warehouseâ€"perfect for families or professionals. Don't miss this great opportunity to own a stylish and functional home in a fantastic location.

#### **Exterior**

Exterior Wood, Stone, Vinyl

Exterior Features Park/Reserve, Public Transportation, Shopping Nearby

Roof Asphalt Shingles

Construction Wood, Stone, Vinyl Foundation Concrete Perimeter