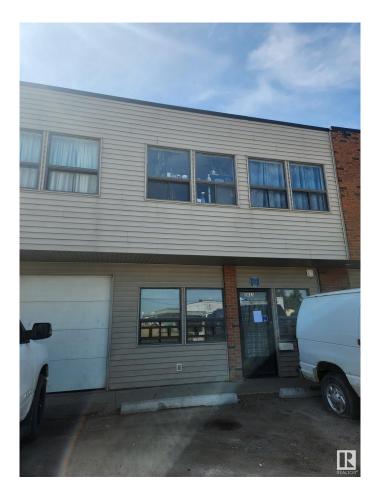

# \$400,000 - 21123 108 Avenue, Edmonton

MLS® #E4439430

#### \$400,000

0 Bedroom, 0.00 Bathroom, Industrial on 0.00 Acres

Winterburn Industrial Area East, Edmonton, AB

"Civil Enforcement Sale" property only for sale in this Commercial Condo being sold and to be accepted by buyer "Sight Unseen, Where-Is, As-Is". The property is purported to roughly 3400 square feet with a 2nd floor mezzanine that has 2 offices. Currently operated as a mechanic shop and condo fee's are estimated at roughly \$350/mth. Seller makes no warranties or representations on any details provided. All information and measurements have been obtained from the Tax Assessment, old MLS, a recent Appraisal and/or assumed, and could not be confirmed. "The measurements represented do not imply they are in accordance with the Residential Measurement Standard in Alberta". There is NO ACCESS to the property, drive-by's only and please respect the Owner's situation.