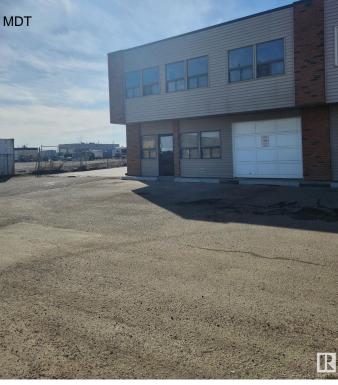

#### \$400,000

0 Bedroom, 0.00 Bathroom, Industrial on 0.00 Acres

Winterburn Industrial Area East, Edmonton, AB

"Civil Enforcement Sale" property only for sale in this Commercial Condo being sold and to be accepted by buyer "Sight Unseen, Where-Is, As-Is". The property is purported to roughly 3400 square feet with a 2nd floor mezzanine that has 2 offices. Currently operated as a mechanic shop and condo fee's are estimated at roughly \$350/mth. Seller makes no warranties or representations on any details provided. All information and measurements have been obtained from the Tax Assessment, old MLS, a recent Appraisal and/or assumed, and could not be confirmed. "The measurements represented do not imply they are in accordance with the Residential Measurement Standard in Alberta". There is NO ACCESS to the property, drive-by's only and please respect the Owner's situation.