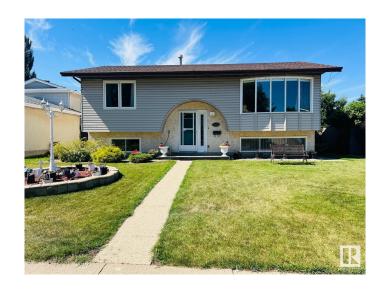

# \$459,900 - 1820 47 Street, Edmonton

MLS® #E4438936

## \$459.900

4 Bedroom, 3.00 Bathroom, 977 sqft Single Family on 0.00 Acres

Pollard Meadows, Edmonton, AB

1820-47 street - proud of ownership! Upgraded and well maintained bi-level home with 5 bright and spacious bedrooms, 3 full bathrooms, 2 large sunny living rooms! New kitchen with plenty of cabinet space, new counter tops and faucet, garburator, amazing sun room, fully finished basement, new paint, new flooring, new rod iron railing, huge backyard with plenty of space for kids and your garden plus SHOP with 220 V electrical, insulated and heated! Double detached garage oversized and also insulated for your convenience. Located 2 min away from k-9 school, shopping, all services and transportation with express bus to downtown. Quiet family oriented community with only local traffic this home has it all for comfortable living in Pollard Meadows!