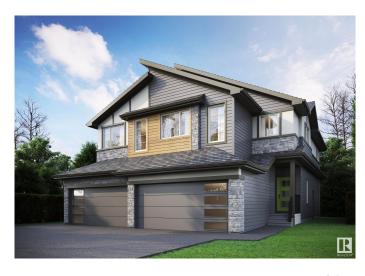

# \$499,900 - 4156 Kinglet Drive, Edmonton

MLS® #E4438886

## \$499,900

3 Bedroom, 2.50 Bathroom, 1,665 sqft Single Family on 0.00 Acres

Kinglet Gardens, Edmonton, AB

Welcome to 4156 Kinglet Drive NW, where thoughtful design meets unbeatable value! This Oxford model by City Homes Master Builder offers 1665 sq ft of stylish, functional living space in the vibrant community of Kinglet. Featuring 3 bedrooms, 2.5 bathrooms, and a bright central bonus room, this home is perfect for growing families or professionals needing extra space. The open-concept main floor is ideal for entertaining, while the separate side entrance adds flexibility and future suite potential. Enjoy the ease of a double attached garage, plus the bonus of included appliances and full landscapingâ€"just move in and enjoy! Surrounded by nature and minutes from trails, parks, and all west-end amenities, this home checks every box for comfort, convenience, and opportunity.

Built in 2025

# **Essential Information**

MLS® # E4438886

Price \$499,900

Bedrooms 3

Bathrooms 2.50

Full Baths 2

Half Baths 1

Square Footage 1,665

Acres 0.00 Year Built 2025

Type Single Family

Sub-Type Half Duplex

Style 2 Storey

Status Active