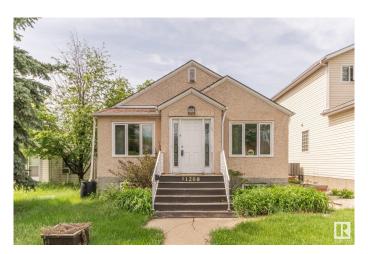

#### \$299,000

2 Bedroom, 1.00 Bathroom, 825 sqft Single Family on 0.00 Acres

Cromdale, Edmonton, AB

Take a step back in time to 1947 when you find crystal glass door knobs, front and back porches and stained glass windows to welcome you. This beautifully treed street in Cromdale holds a lot of history as does this home. You will find it is pretty much original and being it has been rented for many years it is being sold As Is Where Is. Please take a look and see if you are someone who loves to restore older homes or perhaps just the lot is more to your liking. How great to be able to walk to the foot ball games or a concert in Commonwealth Stadium. So close to downtown, shopping, medical and parks. With the back alley you have access to parking in the back or on the street. A hidden gem for sure.

#### **Exterior**

Exterior Wood, Stucco

Exterior Features Back Lane, Low Maintenance Landscape, Public Swimming Pool, Public

Transportation

Roof Asphalt Shingles

Construction Wood, Stucco

Foundation Concrete Perimeter