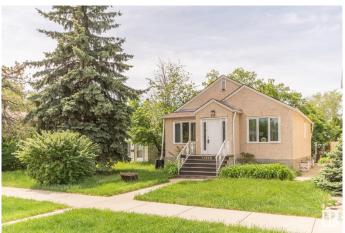

#### \$299,000

2 Bedroom, 1.00 Bathroom, 825 sqft Single Family on 0.00 Acres

Cromdale, Edmonton, AB

Take a step back in time to 1947 when you find crystal glass door knobs, front and back porches and stained glass windows to welcome you. This beautifully treed street in Cromdale holds a lot of history as does this home. You will find it is pretty much original and being it has been rented for many years it is being sold As Is Where Is. Please take a look and see if you are someone who loves to restore older homes or perhaps just the lot is more to your liking. How great to be able to walk to the foot ball games or a concert in Commonwealth Stadium. So close to downtown, shopping, medical and parks. With the back alley you have access to parking in the back or on the street. A hidden gem for sure.

#### **Exterior**

Exterior Wood, Stucco

Exterior Features Back Lane, Low Maintenance Landscape, Public Swimming Pool, Public

Transportation

Roof Asphalt Shingles

Construction Wood, Stucco

Foundation Concrete Perimeter