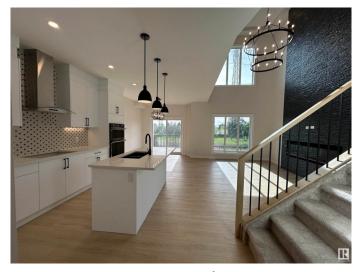

### \$475.000

3 Bedroom, 2.50 Bathroom, 1,550 sqft Single Family on 0.00 Acres

Westpark\_FSAS, Fort Saskatchewan, AB

Available immediately! This stunning brand new half duplex offers an unparalleled living experience with its thoughtful design and luxurious features. Prepare to be wowed by the 22 foot ceilings in the living room creating an expansive and airy atmosphere. The open to below upper level open living room adds another versatile space for relaxation or entertaining. office area provides A dedicated and inspiring workplace. This home boast an open concept main floor, perfect for modern living. your bedroom is a true retreat featuring a huge walk in closet and spa like master bathroom. The tranquility of backing on to green space, offering beautiful views in a private outdoor oasis every detail has been carefully considered creating a home that is both beautiful and functional. Don't miss the opportunity to make this exquisite property yours.