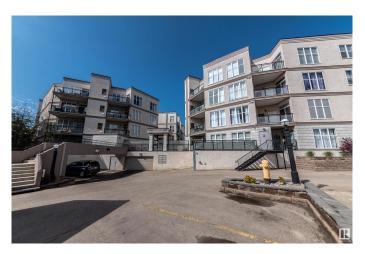

#### \$190,000

1 Bedroom, 1.00 Bathroom, 648 sqft Condo / Townhouse on 0.00 Acres

Empire Park, Edmonton, AB

Well appointed 1 bedroom main floor condo unit in desirable "Southview Court". Features an extra large patio facing into the treed courtyard and is completely secured within the gated complex. 9' ceilings make this unit feel even more spacious. Upgraded heated secure parking and storage area also included along with all the appliances. In-suite laundry, and all window coverings. Location is one of the most convenient in Edmonton, just steps shopping, pubs, restaurants, Whitemud and Calgary trail and direct transportation to U of A. Comes with a titled underground parking stall and one more leased space with extra storage. Low condo fees makes this one very attactive

### **Amenities**

Amenities Ceiling 9 ft., Exterior Walls- 2"x6", Parking-Extra, Parking-Visitor, Patio

Parking Underground