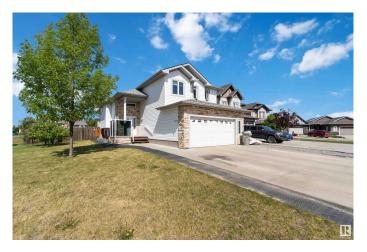

#### \$499,900

6 Bedroom, 3.00 Bathroom, 1,507 sqft Single Family on 0.00 Acres

Morinville, Morinville, AB

Welcome home!! This EXPANSIVE 6 BED/3 BATH FULLY FINISHED BI-LEVEL on a corner lot is perfect for any family. This extremely well kept home is MOVE IN READY with over 2200 sq. ft living space. The large foyer leads you up into the bright and freshly painted open concept kitchen, living and dining areas, with vaulted ceilings, & large windows. 2 good sized bedrooms and a 4pc bath complete the main level. Upstairs is the spacious primary bedroom with a large walk-in closet and 3pc ensuite. Heading downstairs, the FULLY FINISHED BASEMENT is warm and spacious with large windows allowing for loads of natural light. This level offers 3 more good sized bedrooms, a 4pc bath, large family room, laundry and lots of storage. Enjoy the, fully fenced backyard with firepit, composite deck, gas hook-up and covered storage. The OVERSIZED DOUBLE ATTACHED GARAGE is insulated with a driveway that can fit 6 cars! Come and take a look at this GEM!