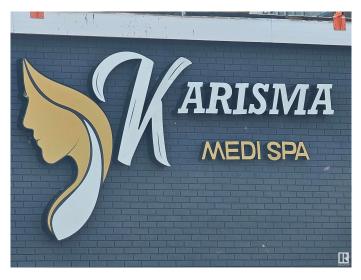

#### \$55,000

0 Bedroom, 0.00 Bathroom, Business on 0.00 Acres

Glengarry, Edmonton, AB

Great opportunity to own a fully equipped and operating medi-spa. Located in a busy area with great exposure, lease in place for 5 years at a very affordable rate. Some services offered include: Laser, facials, various facial fillers and Botox with the ability to expand to offer additional services. Beautifully renovated and operating for over 1 year with 3 procedure rooms and reception area. Buyer must assume the lease on the pieces of 3 medi-spa equipment. All equipment is just over 1 year old. Don't miss this opportunity!