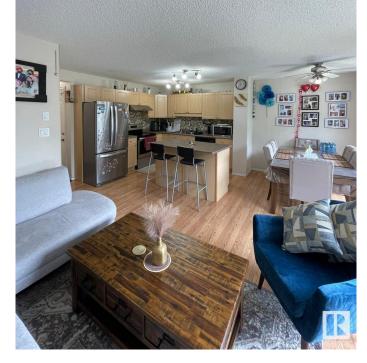

#### \$2,299

3 Bedroom, 2.50 Bathroom, 1,075 sqft Rental on 0.00 Acres

Ellerslie, Edmonton, AB

Bright 2-Storey Half Duplex in Ellerslie – Available September 1st! 3 bed, 2.5 bath duplex in a quiet, family-friendly area. Pet-free, smoke-free, and well-maintained. Open-concept main floor with functional kitchen and private backyard. No developed basement, but great for storage. Built in 2004. Close to groceries, restaurants, shops, and major routes including Anthony Henday. Clean, comfortable, and move-in ready this fall!