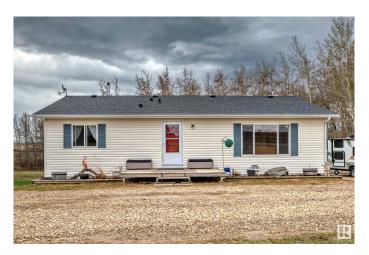

## \$1,800,000

3 Bedroom, 2.50 Bathroom, 1,320 sqft Rural on 4.79 Acres

None, Rural Rockyview County, AB

Attention Home Buyers & Investors! A Remarkable 4.79-acre parcel of prime Mixed Residential and Commercial Real Estate nestled amidst picturesque landscapes, a one of a kind entrepreneur's dream with positive income growth and expansion. The entire main floor is adorned with freshly painted walls, durable vinyl flooring, brand-new quartz counter tops, a pristine fridge, and exquisitely redone bathrooms that redefine everyday living. The outside boast of an expansive south-facing deck from the kitchen/dining area. The WALKOUT basement, can be transformed to add additional income or extra living space. Most importantly, this property boasts a thriving commercial farming operation already in place and generating rental & operating income. Flexible zoning allows for more commercial opportunities.

### **Essential Information**

MLS® # E4438636 Price \$1,800,000

Bedrooms 3 Bathrooms 2.50

Full Baths 2

Half Baths 1

Square Footage 1,320

Acres 4.79

Year Built 2003

Type Rural

Sub-Type Detached Single Family

Style Bungalow

Status Active