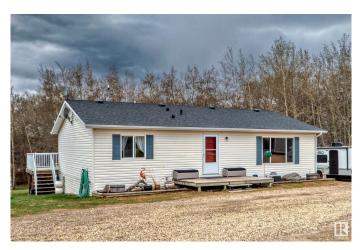

## \$1,800,000

3 Bedroom, 2.50 Bathroom, 1,320 sqft Rural on 4.79 Acres

None, Rural Rockyview County, AB

Attention Home Buyers & Investors! A Remarkable 4.79-acre parcel of prime Mixed Residential and Commercial Real Estate nestled amidst picturesque landscapes, a one of a kind entrepreneur's dream with positive income growth and expansion. The entire main floor is adorned with freshly painted walls, durable vinyl flooring, brand-new quartz counter tops, a pristine fridge, and exquisitely redone bathrooms that redefine everyday living. The outside boast of an expansive south-facing deck from the kitchen/dining area. The WALKOUT basement, can be transformed to add additional income or extra living space. Most importantly, this property boasts a thriving commercial farming operation already in place and generating rental & operating income. Flexible zoning allows for more commercial opportunities.

# **Amenities**

Features Carbon Monoxide Detectors, Deck, Detectors Smoke, Fire Pit, Walkout

Basement, See Remarks