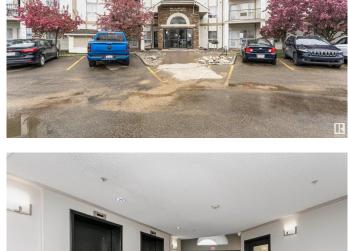

### \$169,900

2 Bedroom, 2.00 Bathroom, 840 sqft Condo / Townhouse on 0.00 Acres

Clareview Town Centre, Edmonton, AB

Discover this well-maintained 840 sq ft, 2-bedroom, 2-bathroom condo in Clareview Town Centre community. This exquisite condo features an open concept kitchen with dark laminate countertops and classic white cabinetry with ample upper and lower storage. The bright and inviting living room opens onto a spacious balcony, ideal for relaxation and entertaining. The master bedroom boasts a walk-through closet leading to a 4-piece ensuite, while an additional bedroom and a 4-piece bathroom complete the living space. Enjoy the convenience of being close to schools, shopping, and all amenities, with easy access to the Henday and major transit.

### **Amenities**

Amenities Detectors Smoke, No Smoking Home, Security Door

Parking Spaces 2

Parking 2 Outdoor Stalls

#### **Exterior**

Exterior Wood, Vinyl

Exterior Features Playground Nearby, Schools, Shopping Nearby

Roof Asphalt Shingles

Construction Wood, Vinyl

Foundation Concrete Perimeter