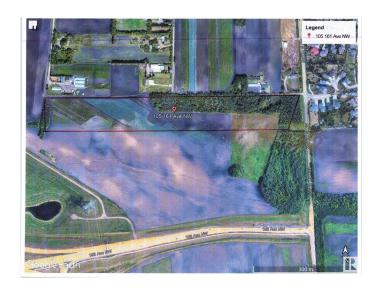

#### \$1,850,000

0 Bedroom, 0.00 Bathroom, Single Family on 0.00 Acres

Rural North East South Sturgeon, Edmonton, AB

This 19.25 acre parcel is an excellent investment opportunity for future residential development. it is situated within the future Horse Hill Neighbourhood 1B which is part of the Horse Hill Area Structure Plan. Residential development is currently underway across form this parcel. It is located across from the Quarry Ridge residential community and minutes away from both the Quarry Golf Club. Excess to Meridian Street and 153 ave connecting to Anthony Henday Freeway.