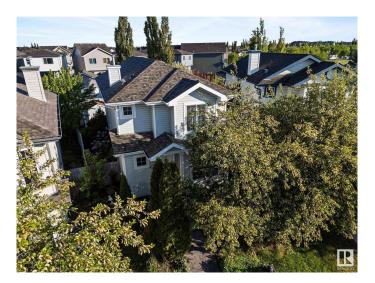

## \$450,000

3 Bedroom, 3.50 Bathroom, 1,614 sqft Single Family on 0.00 Acres

Glastonbury, Edmonton, AB

Welcome home! This lovely 2 storey is tucked away in a quiet cul-de-sac! This property features 3 spacious bedrooms and 3.5 bathrooms, perfect for families. With fresh paint & new flooring, and some new appliances it's completely move-in ready. The finished basement adds even more value, featuring a bedroom, bathroom and second kitchen. With quick access to the Henday, Whitemud, and all local amenities, convenience is at your doorstep. Don't miss the opportunity to own this beautiful home!

#### **Exterior**

Exterior Wood, Vinyl

Exterior Features Back Lane, Cul-De-Sac, Fenced, Golf Nearby, Playground Nearby,

Schools, Shopping Nearby

Roof Asphalt Shingles

Construction Wood, Vinyl

Foundation Concrete Perimeter