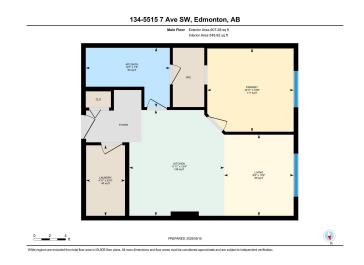

# \$164,999

1 Bedroom, 1.00 Bathroom, 607 sqft Condo / Townhouse on 0.00 Acres

Charlesworth, Edmonton, AB

THIS ONE BEDROOM AND ONE
BATHROOM APARTMENT IS LOCATED IN
THE COMMUNITY OF CHARLESWORTH.
THIS WELL MAINTAINED APARTMENT IS
LOCATED ON THE MAIN FLOOR AND
CLOSE TO THE MAIN ENTRANCE. THIS
APARTMENT COMES WITH ONE TITLED
PARKING STALL WHICH IS JUST FEW
STEPS FROM THE WINDOW. IT IS
PERFECT FOR THE FIRST TIME
HOME-BUYERS. IT IS LOCATED CLOSE TO
SEVERAL AMENITIES. MUST
SEE...PRICED TO SELL...

# **Essential Information**

MLS® # E4438294

Price \$164,999

Bedrooms 1

Bathrooms 1.00

Full Baths 1

Square Footage 607

Acres 0.00

Year Built 2014

Type Condo / Townhouse

Sub-Type Lowrise Apartment

Style Single Level Apartment

Status Active