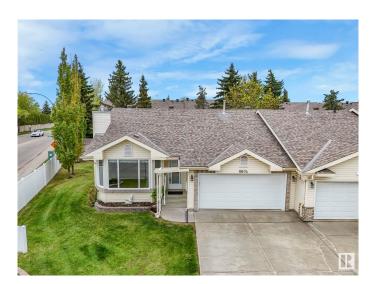

# \$339,900 - 8804 189 Street, Edmonton

MLS® #E4438135

#### \$339,900

2 Bedroom, 2.00 Bathroom, 1,149 sqft Condo / Townhouse on 0.00 Acres

Belmead, Edmonton, AB

Adult living community, welcome to Park Place! This bright bungalow offers 1150 sq ft on the main level and the near equivalent in the basement. Light neutral colors keep the home bright and welcoming. 2 bedroom plus 2 full bathrooms off the main level plus main level laundry. More space can be developed in the basement which is framed to offer a family room, utility room and additional bedroom/den. A half bath is already complete for ease! Access and amenities couldn't be more convenient and great for those who use public transit too. Otherwise, you have a double garage and large driveway to accommodate visitors and multiple vehicles. Join this adult community and simplify.

#### **Essential Information**

MLS® # E4438135 Price \$339,900

Bedrooms 2
Bathrooms 2.00
Full Baths 2

Square Footage 1,149
Acres 0.00
Year Built 1996

Type Condo / Townhouse

Sub-Type Half Duplex Style Bungalow Active