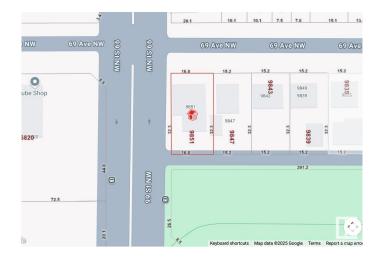

## \$459,900

4 Bedroom, 2.00 Bathroom, 1,206 sqft Single Family on 0.00 Acres

Hazeldean, Edmonton, AB

Development opportunity is knocking in the community of Hazeldeen. Corner 55x105 Ft Lot adjacent to 99 street. Ideal for building a triplex with basement suites or side by side duplex with garden suite.

## **Community Information**

Address 9851 69 Avenue

Area Edmonton
Subdivision Hazeldean
City Edmonton
County ALBERTA

Province AB

Postal Code T6E 0S9