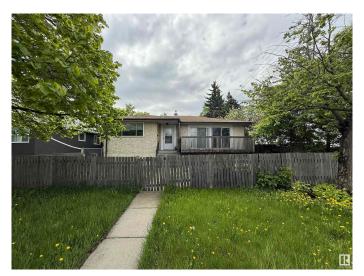

## \$459,900

4 Bedroom, 2.00 Bathroom, 1,206 sqft Single Family on 0.00 Acres

Hazeldean, Edmonton, AB

Development opportunity is knocking in the community of Hazeldeen. Corner 55x105 Ft Lot adjacent to 99 street. Ideal for building a triplex with basement suites or side by side duplex with garden suite.

Built in 1954

## **Essential Information**

MLS® # E4438105 Price \$459,900

Bedrooms 4
Bathrooms 2.00

Full Baths 2

Square Footage 1,206 Acres 0.00 Year Built 1954

Type Single Family

Sub-Type Detached Single Family

Style Bungalow

## **Exterior**

Exterior Wood, Stucco

Exterior Features Corner Lot, Flat Site, Public Transportation, Shopping Nearby

Roof Asphalt Shingles

Construction Wood, Stucco

Foundation Concrete Perimeter