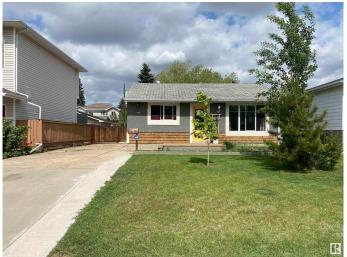

# \$359,900 - 7124 80 Avenue, Edmonton

MLS® #E4438075

# \$359.900

2 Bedroom, 1.00 Bathroom, 769 sqft Single Family on 0.00 Acres

King Edward Park, Edmonton, AB

Investor Alert in King Edward Park! Opportunity knocks with this charming 2-bedroom, 1-bathroom single-family home in the highly sought-after community of King Edward Park. Situated on a spacious lot with a large backyard, this property is full of potentialâ€"perfect for redevelopment, a rental investment, or future infill. Located just minutes from Whyte Avenue, the Mill Creek Ravine, and the University of Alberta, this location offers excellent walkability, access to transit, and close proximity to schools, shopping, and restaurants. Whether you're looking to hold, renovate, or rebuild, this is a rare find in one of Edmonton's most vibrant and in-demand neighbourhoods. Don't miss this incredible investment opportunity!

# **Exterior**

Exterior Wood, Stucco

Exterior Features Fenced, Landscaped

Roof Asphalt Shingles

Construction Wood, Stucco

Foundation Concrete Perimeter