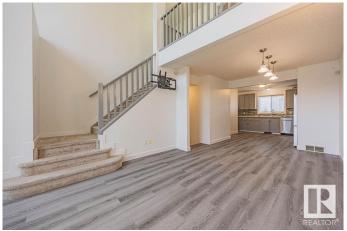

#### \$439,900

4 Bedroom, 3.00 Bathroom, 1,508 sqft Condo / Townhouse on 0.00 Acres

Casselman, Edmonton, AB

This beautifully updated 1,508 sqft detached home offers bright, open-concept living with a vaulted living room and massive windows flooding the space with natural light. Enjoy new vinyl plank flooring and a renovated kitchen with newer countertops and stainless steel appliances. The main floor features a 2-pc bath and access to the double attached garage. Upstairs boasts a loft overlooking the living room, two spacious bedrooms, a full bath, and a large primary suite with a 4-pc ensuite and walk-in closet. The finished lower level includes a bedroom with ensuite and a cozy family room. Central A/C and a low-maintenance backyard deck complete this move-in ready home! Very low condo fee at only \$96.10 per month!