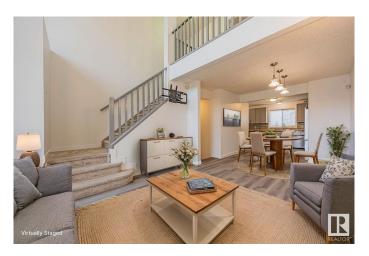

#### \$439,900

4 Bedroom, 3.00 Bathroom, 1,508 sqft Condo / Townhouse on 0.00 Acres

Casselman, Edmonton, AB

This beautifully updated 1,508 sqft detached home offers bright, open-concept living with a vaulted living room and massive windows flooding the space with natural light. Enjoy new vinyl plank flooring and a renovated kitchen with newer countertops and stainless steel appliances. The main floor features a 2-pc bath and access to the double attached garage. Upstairs boasts a loft overlooking the living room, two spacious bedrooms, a full bath, and a large primary suite with a 4-pc ensuite and walk-in closet. The finished lower level includes a bedroom with ensuite and a cozy family room. Central A/C and a low-maintenance backyard deck complete this move-in ready home! Very low condo fee at only \$96.10 per month!