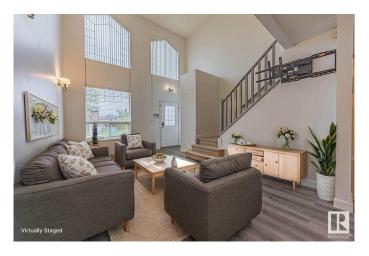

#### \$439,900

4 Bedroom, 3.00 Bathroom, 1,508 sqft Condo / Townhouse on 0.00 Acres

Casselman, Edmonton, AB

This beautifully updated 1,508 sqft detached home offers bright, open-concept living with a vaulted living room and massive windows flooding the space with natural light. Enjoy new vinyl plank flooring and a renovated kitchen with newer countertops and stainless steel appliances. The main floor features a 2-pc bath and access to the double attached garage. Upstairs boasts a loft overlooking the living room, two spacious bedrooms, a full bath, and a large primary suite with a 4-pc ensuite and walk-in closet. The finished lower level includes a bedroom with ensuite and a cozy family room. Central A/C and a low-maintenance backyard deck complete this move-in ready home! Very low condo fee at only \$96.10 per month!