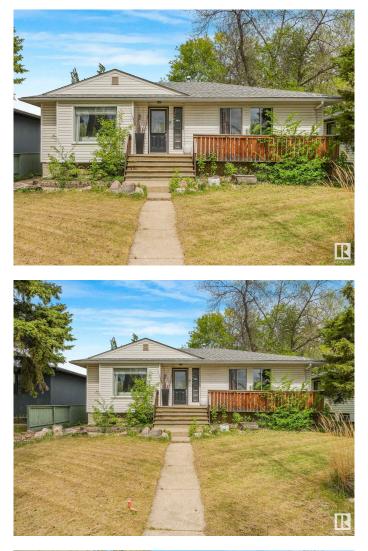

### \$685,000

4 Bedroom, 2.00 Bathroom, 1,102 sqft Single Family on 0.00 Acres

Glenora, Edmonton, AB

Dream location, Great Value and Amazing Opportunity to own this 1102 sq.ft Bungalow 3+1-bedroom, 2 Bath, Double Detached Garage home located in the Heart of Glenora just minutes from the Downtown Core & the River Valley. Upon entry you are welcomed into a bright open concept living room with natural light pouring in through large windows unto wooden floors leading to the kitchen which has STAINLESS-STEEL APPLIANCES & Ample counter space. Completing the main floor are 3 large bedrooms and a full bath. The fully finished basement has one large bedroom, 3pcs bathroom, laundry room and a family room. Outside the large and fully landscaped yard provides enough space for all family gatherings with a double attached garage plus additional space for RV parking. The Property is close to schools, river valley, & all Amenities and perfect as an Investment Property or a Starter Home in the Glenora Area. Don't miss this exceptional opportunity!

### **Essential Information**

| MLS® #   | E4437878  |
|----------|-----------|
| Price    | \$685,000 |
| Bedrooms | 4         |

| Bathrooms      | 2.00                   |
|----------------|------------------------|
| Full Baths     | 2                      |
| Square Footage | 1,102                  |
| Acres          | 0.00                   |
| Year Built     | 1950                   |
| Туре           | Single Family          |
| Sub-Type       | Detached Single Family |
| Style          | Bungalow               |
| Status         | Active                 |