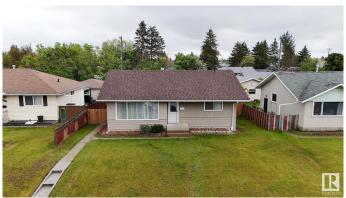

# \$415,000 - 13519 108 Street, Edmonton

MLS® #E4437871

#### \$415,000

5 Bedroom, 2.00 Bathroom, 1,052 sqft Single Family on 0.00 Acres

Rosslyn, Edmonton, AB

Smart Living Starts Here â€" Legal Suite in Rosslyn! Looking for your first home and a smart investment? This 3 bedroom main with a 2 bedroom LEGAL basement suite is the perfect blend of comfort and opportunity! Nestled on a quiet, mature street in the sought-after Rosslyn neighbourhood, this property offers a new roof, A/C, and luxury vinyl plank flooring. The freshly painted basement suite is ideal for extended family, renters, or even your own private workspace. Live upstairs and rent the basement, or rent out both for solid monthly income â€" the choice is yours! Either way, you're building equity in a prime location close to schools, parks, transit, and shopping. Smart, flexible, and full of potential â€" this is the one you've been waiting for!

#### **Exterior**

Exterior Wood, Stucco

Exterior Features Fenced, Flat Site, Landscaped, Paved Lane, Playground Nearby, Public

Transportation, Schools, Shopping Nearby

Roof Asphalt Shingles
Construction Wood, Stucco