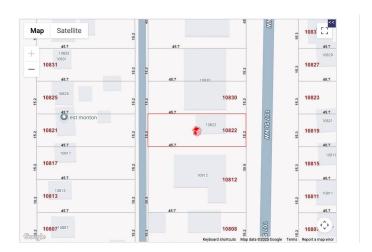

# \$369,000 - 10822 107 Street, Edmonton

MLS® #E4437863

### \$369,000

0 Bedroom, 0.00 Bathroom, Single Family on 0.00 Acres

Central Mcdougall, Edmonton, AB

Perfect lot size is approximate 50 x 150 ft. Close to the Alexander Hospital, Kingsway Garden Mall, MacEwan University and walking distance to the Ice Ditrict. Minutes to downtown. This Unique lot is Zoned RM h16 so there is a wide range of uses to include the option to Build a 20 Unit Apartment Building and or a Commercial DAYCARE. Property is being sold for Lot Value but there is a Ternant currently paying \$1700 per month on a Month to Month basis. Perfect site for redevlopment and at this Pice with this Zoning this property will not last long.

# **Community Information**

Address 10822 107 Street

Area Edmonton

Subdivision Central Mcdougall

City Edmonton

County ALBERTA

Province AB

Postal Code T5H 2Z3