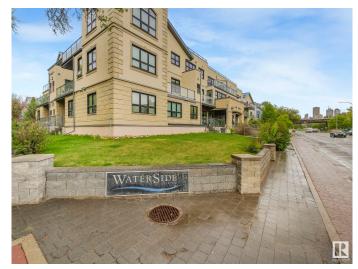

# \$265,000 - 304 9603 98 Avenue, Edmonton

MLS® #E4437748

## \$265,000

2 Bedroom, 2.00 Bathroom, 1,392 sqft Condo / Townhouse on 0.00 Acres

Cloverdale, Edmonton, AB

Executive condo 2 bedroom 2 bath, open concept with loft. Almost 1400 sqft of custom design awaits you, fabulous gourmet kitchen boasting granite counters & island, slate backsplash, corner pantry & exquisite maple stained cabinetry. Opens up to the spacious great room with balcony complete with stylish slate flooring, soaring ceilings & windows. Features 2 bedrooms with the Primary offering an ensuite with corner jacuzzi tub, large vanity & walk-in closet. Upstairs you will find the spectacular loft graced with hardwood, with a private terrace for you to enjoy the view of Gallagher's Park. 2 titled underground parking stalls. Located in the beautiful River Valley & minutes to the city offers you the opportunity for the lifestyle you have dreamed about!

# **Community Information**

Address 304 9603 98 Avenue

Area Edmonton
Subdivision Cloverdale
City Edmonton
County ALBERTA

Province AB

Postal Code T6C 2E2