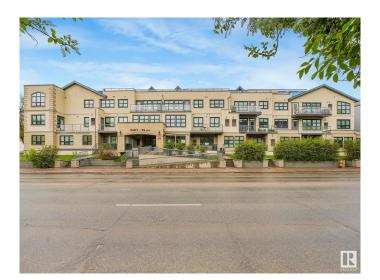

# \$265,000 - 304 9603 98 Avenue, Edmonton

MLS® #E4437748

## \$265,000

2 Bedroom, 2.00 Bathroom, 1,392 sqft Condo / Townhouse on 0.00 Acres

Cloverdale, Edmonton, AB

Executive condo 2 bedroom 2 bath, open concept with loft. Almost 1400 sqft of custom design awaits you, fabulous gourmet kitchen boasting granite counters & island, slate backsplash, corner pantry & exquisite maple stained cabinetry. Opens up to the spacious great room with balcony complete with stylish slate flooring, soaring ceilings & windows. Features 2 bedrooms with the Primary offering an ensuite with corner jacuzzi tub, large vanity & walk-in closet. Upstairs you will find the spectacular loft graced with hardwood, with a private terrace for you to enjoy the view of Gallagher's Park. 2 titled underground parking stalls. Located in the beautiful River Valley & minutes to the city offers you the opportunity for the lifestyle you have dreamed about!

# **Community Information**

Address 304 9603 98 Avenue

Area Edmonton
Subdivision Cloverdale
City Edmonton
County ALBERTA

Province AB

Postal Code T6C 2E2