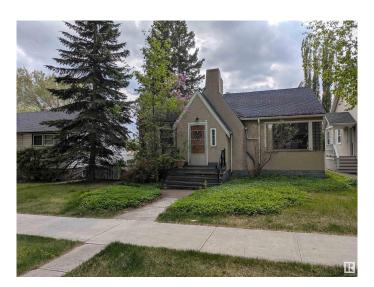

# \$349,900

2 Bedroom, 1.00 Bathroom, 848 sqft Single Family on 0.00 Acres

Virginia Park, Edmonton, AB

Incredible Location & opportunity! Situated in sought after Virginia Park, half a block from Ada Blvd, this charming bungalow sits on a 49.5 x 120 ft tree lined lot. Ideal for investors, renovators, or anyone looking for a project, this handyman special offers tons of potential. The main floor features two generously sized bedrooms, a 4 piece bathroom potential, and a cozy living room. The kitchen offers good potential perfect for a fresh IKEA redesign or your dream reno! The unfinished basement offers excellent storage or development possibilities. Mature trees, back lane access, and close proximity to river valley trails. schools, parks, and downtown make this one a gem you won't want to miss!

#### **Essential Information**

MLS® # E4437702 Price \$349,900

Bedrooms 2

Bathrooms 1.00

Full Baths 1

Square Footage 848

Acres 0.00 Year Built 1948

Type Single Family

Sub-Type Detached Single Family

Style Bungalow

Status Active