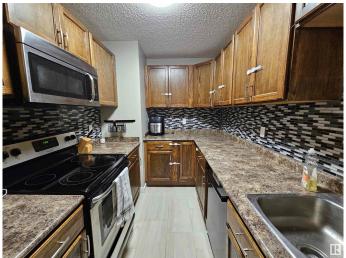

## \$124,900

2 Bedroom, 1.00 Bathroom, 893 sqft Condo / Townhouse on 0.00 Acres

Akinsdale, St. Albert, AB

Modern Comfort Meets Stylish Living – Step into this beautifully updated 2-bedroom, 1-bathroom home featuring brand new carpet and fresh, modern paint throughout. The open and inviting layout is perfect for relaxing or entertaining. Enjoy the convenience of in-suite storage and a spacious walk-in closet, offering plenty of room to stay organized. With tasteful upgrades and a clean, move-in-ready feel, this home blends comfort and style in a space that feels like new. Ideal for first-time buyers, downsizers, or investors looking for a turnkey property.

#### Interior

Appliances Dishwasher-Built-In, Microwave Hood Fan, Refrigerator, Stove-Electric

Heating Forced Air-1, Natural Gas