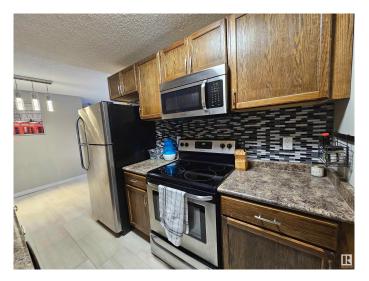

## \$124,900

2 Bedroom, 1.00 Bathroom, 893 sqft Condo / Townhouse on 0.00 Acres

Akinsdale, St. Albert, AB

Modern Comfort Meets Stylish Living – Step into this beautifully updated 2-bedroom, 1-bathroom home featuring brand new carpet and fresh, modern paint throughout. The open and inviting layout is perfect for relaxing or entertaining. Enjoy the convenience of in-suite storage and a spacious walk-in closet, offering plenty of room to stay organized. With tasteful upgrades and a clean, move-in-ready feel, this home blends comfort and style in a space that feels like new. Ideal for first-time buyers, downsizers, or investors looking for a turnkey property.

#### Interior

Appliances Dishwasher-Built-In, Microwave Hood Fan, Refrigerator, Stove-Electric

Heating Forced Air-1, Natural Gas