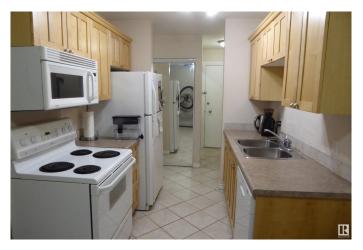

### \$89,000

1 Bedroom, 1.00 Bathroom, 666 sqft Condo / Townhouse on 0.00 Acres

Boyle Street, Edmonton, AB

Experience the raising of the sun in this clean and bright 1 bedroom suite! The spacious living room is designed for comfort and enjoyment with patio doors that lead you to a roomy balcony that overlooks the east of the city. Experience the joy of cooking in this fully equipped kitchen. The cozy and bright dining room will host intimate meals for friends and family. The master bedroom is extra large to hold all your furnishing. There is a 4 piece bathroom. The flooring is durable ceramic tile and laminate flooring. This unit comes complete with 3 appliances. There is a well planned storage space that keeps everything handy, but out of sight. Fireside Condominiums is close to all amenities, with public transportation, shopping, just minutes away to the walking trails in the river valley. Walking distance to Dawson Park.

#### Interior

Appliances Dishwasher-Built-In, Microwave Hood Fan, Refrigerator, Stove-Electric

Heating Baseboard, See Remarks