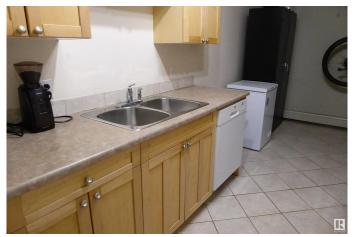

### \$89,000

1 Bedroom, 1.00 Bathroom, 666 sqft Condo / Townhouse on 0.00 Acres

Boyle Street, Edmonton, AB

Experience the raising of the sun in this clean and bright 1 bedroom suite! The spacious living room is designed for comfort and enjoyment with patio doors that lead you to a roomy balcony that overlooks the east of the city. Experience the joy of cooking in this fully equipped kitchen. The cozy and bright dining room will host intimate meals for friends and family. The master bedroom is extra large to hold all your furnishing. There is a 4 piece bathroom. The flooring is durable ceramic tile and laminate flooring. This unit comes complete with 3 appliances. There is a well planned storage space that keeps everything handy, but out of sight. Fireside Condominiums is close to all amenities, with public transportation, shopping, just minutes away to the walking trails in the river valley. Walking distance to Dawson Park.

#### Interior

Appliances Dishwasher-Built-In, Microwave Hood Fan, Refrigerator, Stove-Electric

Heating Baseboard, See Remarks