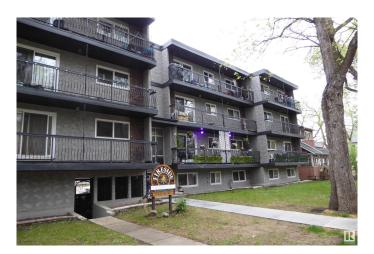

# \$89,000 - 305 10420 93 Street, Edmonton

MLS® #E4437657

### \$89,000

1 Bedroom, 1.00 Bathroom, 666 sqft Condo / Townhouse on 0.00 Acres

Boyle Street, Edmonton, AB

Experience the raising of the sun in this clean and bright 1 bedroom suite! The spacious living room is designed for comfort and enjoyment with patio doors that lead you to a roomy balcony that overlooks the east of the city. Experience the joy of cooking in this fully equipped kitchen. The cozy and bright dining room will host intimate meals for friends and family. The master bedroom is extra large to hold all your furnishing. There is a 4 piece bathroom. The flooring is durable ceramic tile and laminate flooring. This unit comes complete with 3 appliances. There is a well planned storage space that keeps everything handy, but out of sight. Fireside Condominiums is close to all amenities, with public transportation, shopping, just minutes away to the walking trails in the river valley. Walking distance to Dawson Park.

### **Exterior**

Exterior Wood, Brick, Stucco

Exterior Features Landscaped, Public Transportation, Shopping Nearby

Roof Tar & amp; Gravel

Construction Wood, Brick, Stucco
Foundation Concrete Perimeter