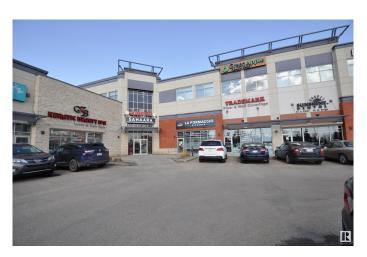

# \$1,500,000

0 Bedroom, 0.00 Bathroom, Retail on 0.00 Acres

Parsons Industrial, Edmonton, AB

Excellent location for the two retail shops at 23 Ave and close to South Edmonton Common in Square on 23rd. The TWO retail & fully leased shops in an Attractive plaza with a variety of tenants are for SALE. Some of the OTHER tenants in the plaza include PulAir Heart and Lung Center, Dental, flooring store, Medical center and many more... Busy complex. The two RETAIL Storefront has great exposure. Lots of parking available.