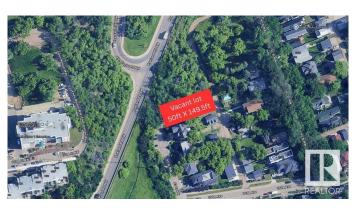

#### \$449,000

0 Bedroom, 0.00 Bathroom, Single Family on 0.00 Acres

Riverdale, Edmonton, AB

LOCATION, LOCATION, LOCATION! RARE **OPPORTUNITY!** A rare chance to own a 50X150 FT WALK-OUT LOT in one of the most DESIRABLE LOCATIONs in RIVERDALE – a community celebrated for its character and unbeatable access to local conveniences. With approximately 7500 SQ FT of space, this WALKOUT LOT presents NUMEROUS DEVELOPMENT **OPPORTUNITIES.** Build your dream project in a TOP-TIER LOCATION just moments from SCHOOLS, the SCENIC RIVER VALLEY TRAILS, DAWSON PARK, DOWNTOWN, GOLF COURSES, SHOPPING, TRANSIT OPTIONS, and PLAYGROUNDS. Development must comply with the MATURE NEIGHBOURHOOD OVERLAY, RF2 ZONING (LOW DENSITY INFILL), and the RIVERDALE AREA REDEVELOPMENT PLAN (ARP).

### **Community Information**

| Address     | 10173 93 Street |
|-------------|-----------------|
| Area        | Edmonton        |
| Subdivision | Riverdale       |
| City        | Edmonton        |
| County      | ALBERTA         |
| Province    | AB              |
| Postal Code | T5H 1W8         |