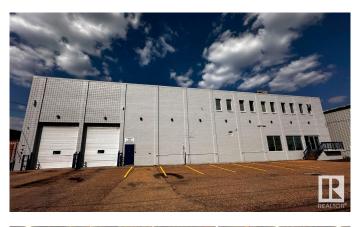

#### \$0

0 Bedroom, 0.00 Bathroom, Industrial on 0.00 Acres

Huff Bremner Estate Industrial, Edmonton, AB

19,392 sq.ft. $\hat{A}$  main floor. Bonus 2,478 sq.ft. $\hat{A}$  mezzanine office area not included in rent. Two interior dock loading doors. Great location in Northwest Edmonton with access to 118 Avenue, Yellowhead Trail, and Anthony Henday Drive.

### Exterior

Exterior Block

Construction Block