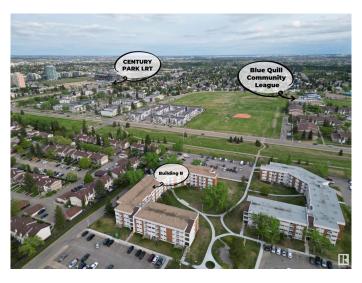

#### \$84,900

2 Bedroom, 1.00 Bathroom, 803 sqft Condo / Townhouse on 0.00 Acres

Sweet Grass, Edmonton, AB

\*\*BEST PRICE IN THE WHOLE COMPLEX\*\*
ALL 3 UTILITIES INCLUDED! Perfect for first-time buyers or savvy investors! This
CARPET FREE 2-bedroom, 1 full bath main floor unit offers a rare opportunity to add your personal touch and build sweat equity. Enjoy the convenience of ground-level access with no stairsâ€"move in or out easily through your patio door, which opens directly to green space, a rare perk in condo living. Nestled in the mature, family-friendly community of Sweet Grass, you're just steps from schools, parks, and transit, and only a short walk to Century Park LRT and surrounding amenities. Opportunity knocksâ€"don't miss out!

# **Community Information**

Address 9 11245 31 Avenue

Area Edmonton
Subdivision Sweet Grass
City Edmonton
County ALBERTA

Province AB

Postal Code T6J 3V5