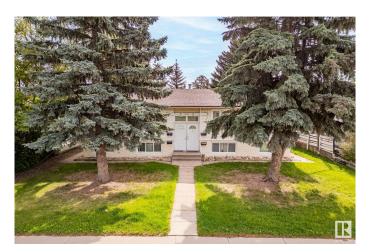

#### \$599,900

4 Bedroom, 4.00 Bathroom, 1,407 sqft Single Family on 0.00 Acres

Jasper Park, Edmonton, AB

A rare find in Jasper Park! \*\*\*\* great cash flow + huge potential! \*\* Right across Stratford school & James Gibbons school. \*\* FOUR permitted suites!! \*\* Whole duplex, side by side, in its Entirety, with 4 Separate suites/entrances. \*\* Total rental income: \$3.900/month. \*\* Each suite has its own One Bedroom, Living room, Kitchen, Full bathroom and Laundry. \*\* It is a Bi-level so the basement windows are Above-ground and basements suites are brighter. \*\* Newer bathrooms, Newer roof, Newer windows, Newer flooring, Newer boiler/hot water tank and Newer paint. \*\* Zoning: already Medium Scale Residential (RM h16). \*\*\*\* Last but certainly not the least, Huge LOT, 880 m2 (9,472 sqft); 19.5m X 45m, (64 feet X 148 feet). \*\* Home is what you make it!

#### **Essential Information**

MLS® # E4437217 Price \$599,900

Bedrooms 4

Bathrooms 4.00

Full Baths 4

Square Footage 1,407

Acres 0.00

Year Built 1962

Type Single Family

Sub-Type Duplex Side By Side

Style Bi-Level Status Active