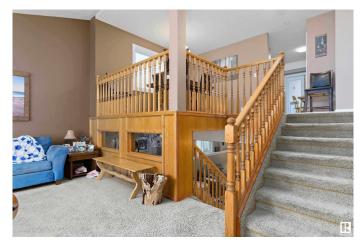

### \$465.000

4 Bedroom, 3.00 Bathroom, 1,356 sqft Single Family on 0.00 Acres

Mayliewan, Edmonton, AB

Welcome to your next home! This beautifully maintained 1,300 sq ft bi-level residence offers a perfect blend of comfort, functionality, and outdoor living. 4 generous bedrooms – ideal for families, guests, or home office setups. 3 full bathrooms â€" no more waiting in line for the shower! Open-concept living & dining area with abundant natural light. Well-equipped kitchen with ample storage and prep space. Lower level with bonus living space â€" great for entertaining or relaxing. Covered patio – perfect for year-round BBQs, gatherings, or peaceful evenings outside. Spacious backyard â€" room to play, garden, or unwind. Attached garage and driveway parking. Nestled in a quiet, family-friendly neighborhood with easy access to schools, parks, shopping, and major routes â€" this home offers both convenience and charm.

## Interior

Interior Features ensuite bathroom

Appliances Dishwasher-Built-In, Dryer, Garage Control, Garage Opener, Hood Fan,

Refrigerator, Stove-Electric, Washer

Heating Forced Air-1, Natural Gas

Stories 2