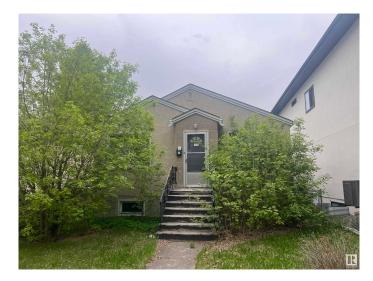

### \$399,000

0 Bedroom, 1.00 Bathroom, Single Family on 0.00 Acres

Ritchie, Edmonton, AB

This fantastic approx. 4362 sq.ft. lot in the highly desirable mature neighbourhood of Ritchie could be yours! It is located on a treelined street and near Ritchie Park and the Community League. The neighbourhood features great dining, shopping, and entertainment venues; quick access to the Millcreek Ravine; easy public transit; close to downtown and the University, and so much more. The property is being sold for land value, as is where is upon possession. Build your dream home or a multi-unit structure.