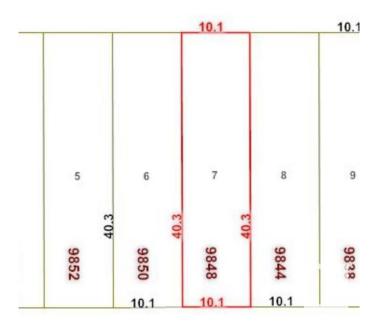

### \$399,000

0 Bedroom, 1.00 Bathroom, Single Family on 0.00 Acres

Ritchie, Edmonton, AB

This fantastic approx. 4362 sq.ft. lot in the highly desirable mature neighbourhood of Ritchie could be yours! It is located on a treelined street and near Ritchie Park and the Community League. The neighbourhood features great dining, shopping, and entertainment venues; quick access to the Millcreek Ravine; easy public transit; close to downtown and the University, and so much more. The property is being sold for land value, as is where is upon possession. Build your dream home or a multi-unit structure.