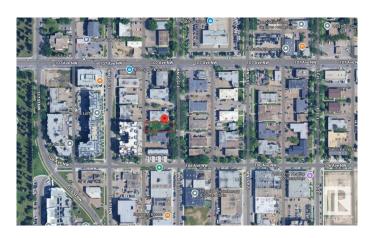

# \$479,995 - 1 10618 115 Street, Edmonton

MLS® #E4437038

### \$479,995

0 Bedroom, 0.00 Bathroom, Single Family on 0.00 Acres

Queen Mary Park, Edmonton, AB

Strategically located in a rapidly growing neighbourhood, this lot offers exceptional accessibility and strong appeal for multifamily development - zoned for a 30-unit multifamily apartment. Positioned just minutes from transit lines and commercial corridors, the site ensures easy commutes and high visibility. The surrounding area features a blend of residential communities, schools/Grant MacEwan, shopping centers, and parks, ideal for attracting long-term tenants. Future residents will benefit from proximity to employment hubs, medical facilities, and lifestyle amenities, while developers will appreciate the areaâ€<sup>™</sup>s stable market rents andrising property values. With ongoing infrastructure improvements and nearby new construction, this location is part of a thriving, upward-trending zone. Whether targeting young professionals, families, or downsizers, the neighborhood's demographics support various unit mixes. This is a rare opportunity to build in a location that balances convenience and livability.

# **Community Information**

| Address     | 1 10618 115 Street |
|-------------|--------------------|
| Area        | Edmonton           |
| Subdivision | Queen Mary Park    |
| City        | Edmonton           |
| County      | ALBERTA            |
| Province    | AB                 |
| Postal Code | T5H 3K8            |
|             |                    |