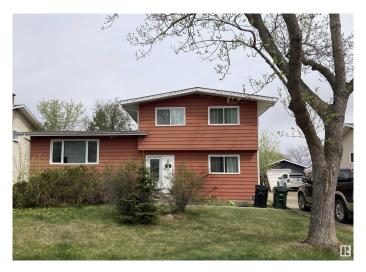

# \$410,000 - 47 Manor Drive, Sherwood Park

MLS® #E4437030

### \$410,000

4 Bedroom, 2.00 Bathroom, 1,706 sqft Single Family on 0.00 Acres

Mills Haven, Sherwood Park, AB

Nice-sized 4-level split in a great location in Mills Haven. Double detached garage, 3 bedrooms up with 1 bedroom/den on entry level. 2 full baths. Basement is developed with crawl space storage. House is being sold As IS, WHERE IS and is in need of a major cleaning and renovation/repair.

Built in 1971

#### **Exterior**

Exterior Wood, Stucco

Exterior Features Fruit Trees/Shrubs, Playground Nearby, Public Transportation, Schools,

**Shopping Nearby** 

Roof Asphalt Shingles

Construction Wood, Stucco

Foundation Concrete Perimeter