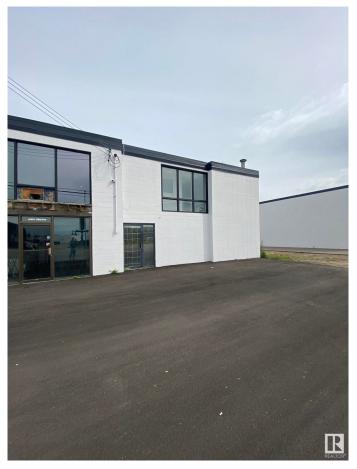

#### \$0

0 Bedroom, 0.00 Bathroom, Industrial on 0.00 Acres

Dominion Industrial, Edmonton, AB

• Main floor can accommodate a wide variety of users, which contains a high end show room, kitchenette, and warehouse • Second floor open area and multiple offices with windows • One 12' x 14' Grade loading door • Existing air makeup unit within the warehouse space • Easy access from Yellowhead Trail, St. Albert Trail and a large residential population nearby