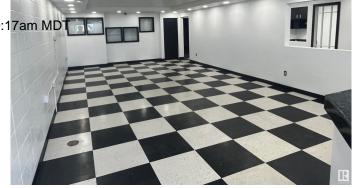

#### \$0

0 Bedroom, 0.00 Bathroom, Industrial on 0.00 Acres

Dominion Industrial, Edmonton, AB

• Main floor can accommodate a wide variety of users, which contains a high end show room, kitchenette, and warehouse • Second floor open area and multiple offices with windows • One 12' x 14' Grade loading door • Existing air makeup unit within the warehouse space • Easy access from Yellowhead Trail, St. Albert Trail and a large residential population nearby