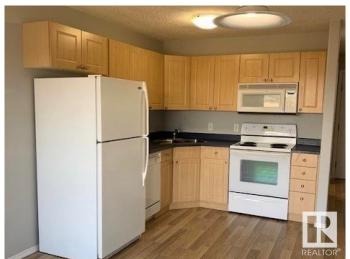

### Interior

Appliances Dishwasher-Built-In, Dryer, Fan-Ceiling, Hood Fan, Refrigerator,

Stove-Electric, Washer, Window Coverings

Heating Baseboard, Hot Water, Natural Gas