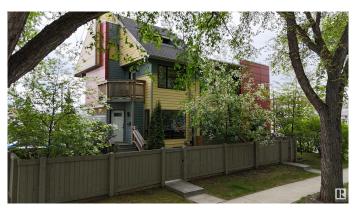

## \$824,000

6 Bedroom, 5.00 Bathroom, 2,758 sqft Single Family on 0.00 Acres

Westmount, Edmonton, AB

Discover this exceptional 2012-built triplex, perfectly situated just one block from the vibrant 124th Street in downtown Edmonton. Nestled in a highly walkable neighborhood, this property offers unparalleled access to public transit, trendy restaurants, and boutique shops. With its sleek Hardie board siding, stucco exterior, and striking architectural design, the triplex blends seamlessly with the charm of the tree-lined streets in this sought-after area. Each suite comes with 2 bedrooms. Fully occupied with a history of zero vacancies, this property is a proven income-generator, thanks to its prime location and well-designed layout. Each unit features a spacious full basement, in-suite laundry, and access to a private parking pad, ensuring tenant comfort and long-term appeal. Don't miss this rare opportunity to own a turnkey investment property

## **Community Information**

Address 12430 105 Avenue

Area Edmonton
Subdivision Westmount
City Edmonton
County ALBERTA

Province AB

Postal Code T5N 0Y6

## **Exterior**

Exterior Wood, Vinyl, Hardie Board Siding

Exterior Features Corner Lot, Fenced, Playground Nearby, Shopping Nearby, Treed Lot

Roof Asphalt Shingles

Construction Wood, Vinyl, Hardie Board Siding