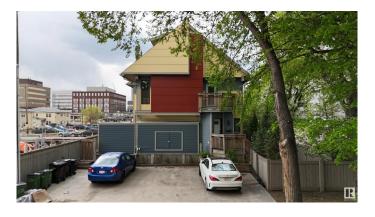

## \$824,000

6 Bedroom, 5.00 Bathroom, 2,758 sqft Single Family on 0.00 Acres

Westmount, Edmonton, AB

Discover this exceptional 2012-built triplex, perfectly situated just one block from the vibrant 124th Street in downtown Edmonton. Nestled in a highly walkable neighborhood, this property offers unparalleled access to public transit, trendy restaurants, and boutique shops. With its sleek Hardie board siding, stucco exterior, and striking architectural design, the triplex blends seamlessly with the charm of the tree-lined streets in this sought-after area. Each suite comes with 2 bedrooms. Fully occupied with a history of zero vacancies, this property is a proven income-generator, thanks to its prime location and well-designed layout. Each unit features a spacious full basement, in-suite laundry, and access to a private parking pad, ensuring tenant comfort and long-term appeal. Don't miss this rare opportunity to own a turnkey investment property

## **Amenities**

Amenities Deck Parking Stall

## **Exterior**

Exterior Wood, Vinyl, Hardie Board Siding

Exterior Features Corner Lot, Fenced, Playground Nearby, Shopping Nearby, Treed Lot

Roof Asphalt Shingles

Construction Wood, Vinyl, Hardie Board Siding